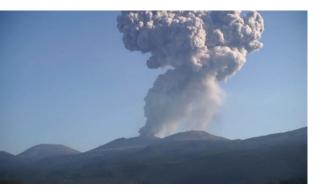

## Utilizing "Volcano Disaster Management Council" for a Communityled Scheme

This month's edition of "BOSAI" focuses on volcanic disaster management. From the latest research project led by Nagoya University, we feature a new communitybased volcanic disaster management scheme centered on the Volcano Disaster Management Council.