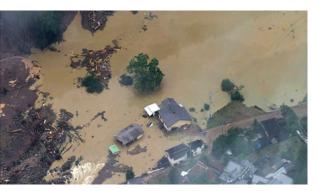

### How to Protect Yourself from Flooding

Our topic for this month is flooding. Michiko Banba, Associate Professor at the University of Hyogo Graduate School of Disaster Resilience and Governance, is an expert on flood damage prevention. She will explain what kind of places are susceptible to such disasters and what you should be aware of when evacuating.