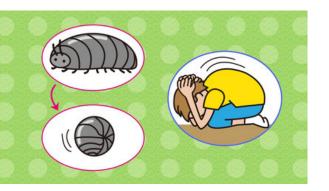

### Let's Learn How to Protect Yourself with "Jishin Dangomushi"

"Jishin Dangomushi" or "The Earthquake Roly Poly Dance." This song teaches children through dance how to protect themselves during an earthquake. The roly poly pose is especially important!